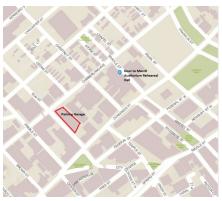

## NOTE:

Refreshments of cold/hot drinks, cookies, fruits, and other sweets will be available and in addition there will be door prizes such as gift cards and other GISDay goodies, too.

Map of Merrill Auditorium Rehearsal Hall Location and Floor Plan